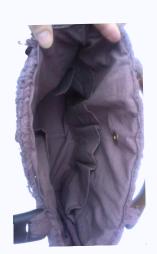

Lining: cotton fabric in chocolate color Handle: wooden in brown-black color

Bottom: reinforced

TIPS FOR IMPROVEMENT Instead of colored accents, you can use beads or filigrees.