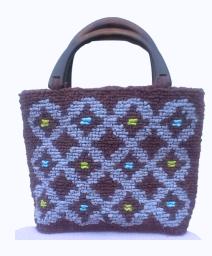

## with an all-over partern

Autumn is in full swing and I received another order for the production of a handbag. This time, the task was to coordinate the color so that it can be worn with blue and gray jeans, brown shoes and that it can be nicely organized inside. The look and feel was up to me.

I chose the medium size of the handbag and the all-over ornament in gray on a chocolate brown background. I used light blue and apple green elements to liven it up. I chose a dark brown lining with seven pockets.

Dimensions: 30 • 24 cm Depth: approx. 6.5 cm

## Material inventory

Looped areas: dark gray cotton fabric, recycled white fabric dyed on chocolate brown color, blue + apple green satin ribbon

Edges: chocolate brown cotton fabric Locking medium: solid cotton yarn in black

Lining: cotton fabric in chocolate color Handle: wooden in brown-black color

Bottom: reinforced

TIPS FOR IMPROVEMENT Instead of colored accents, you can use beads or filigrees.